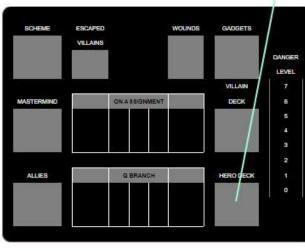

#### Set Divider

| GoldFinger  | Hero Deck<br>HERO | 50\$21110 Soldfinger |
|-------------|-------------------|----------------------|
| Movie Setup |                   | Card                 |
| 10/12       |                   |                      |

#### Game Mat



# Putting the cards away Each card set has a title

Matching a set divider

Game Setup For each game deck Find the set count Choose count divider sets Shuffle and stack each deck

|            | SCHEME                                              |
|------------|-----------------------------------------------------|
|            | Scheme Card                                         |
| Setup: Twi | e: May require Mission Group<br>sts<br>Danger Level |
| M          | ASTERMIND                                           |
| 1          | Mastermind Card                                     |
| Always Le  | ads: May require Villain Grou                       |
| Ma         | stermind Tactic * 4                                 |
| H          | ERO DECK